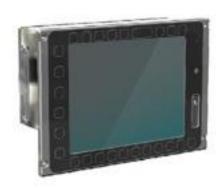

## Rugged PC/104 - Based Box and Panel PCs for Mission Critical Applications

BS04 HMI Panel PC designed for transport and industrial use under conditions of adverse mechanical and electromagnetic effects in the wide range of ambient temperatures (–50...+60°C). BS04 is equipped with 10.4" display with resolution 800x600. The computer has a protection class of IP65 on the front panel and IP40 – for the rest enclosure.