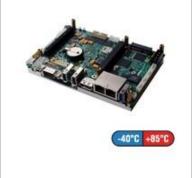

## **PRODUCT OFFERINGS**

Intel Atom E38xx-based SBC with StackPC Expansion Connector in 3.5" Form-Factor - CPB909

PC/104-Plus E38xx Based SBC CPC310