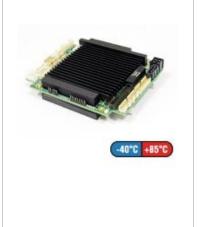

## **PRODUCT OFFERINGS**

Intel Atom E38xx-based SBC with StackPC Expansion Connector in 3.5" Form-Factor - CPB909

PC/104-Plus E38xx Based SBC CPC310