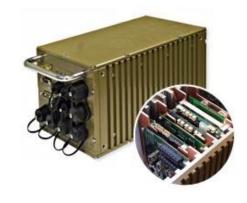

MK300 Box PC platform is designed for the use in data acquisition and processing systems, operating in harsh environments. Modular structure of the device makes it possible to build the system for specific application areas, thereby optimizing the price/quality ratio.

MK300 could be the basis for easily developed rugged platforms with the stack of PC/104, PC/104-Express and StackPC modules, either with conduction cooling or without it.